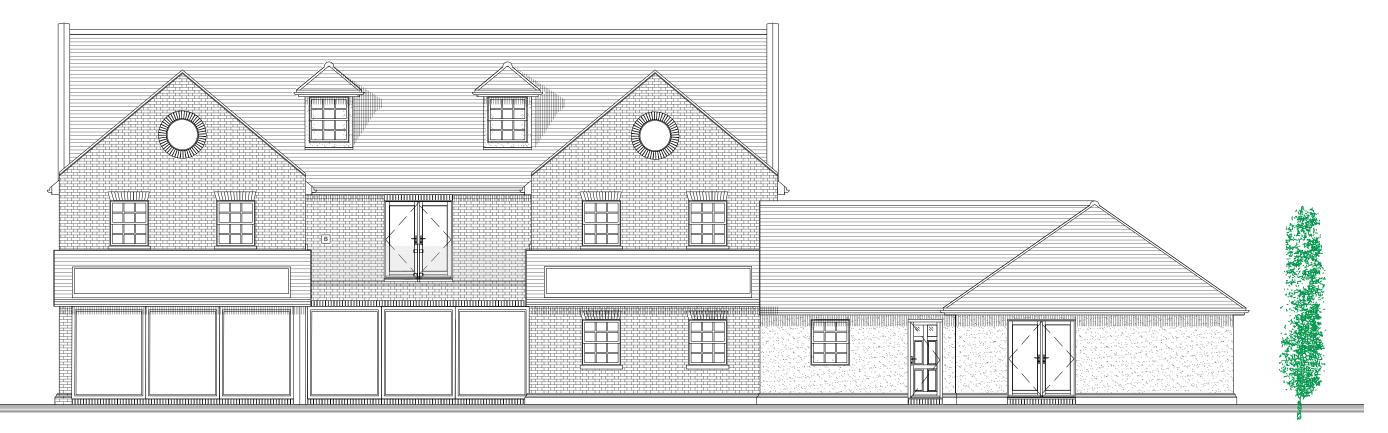

Rear Elevation

| М    | 15/10/19 | Construction Issue                                | LS     | N/A      |
|------|----------|---------------------------------------------------|--------|----------|
| L    | 01/10/19 | Openings DF01,DF02,DF03,DG03 amended.             | DS     | N/A      |
| К    | 27/08/19 | Openings to suit Flemish Bond.                    | DS     | N/A      |
| J    | 18/07/19 | Building regs issue.                              | LS     | N/A      |
| -1   | 05/07/19 | Plinth added and revised soldier course @ windows | DS     | N/A      |
| Н    | 25/06/19 | Amends to structural openings                     | DS     | N/A      |
| Rev: | Date:    | Description:                                      | Drawn: | Checked: |

# Bespoke Dwelling

Drawing Title:

Rear and Side Elevations

Job Number: 18-050

E2 Μ

Drawing Scale (UNO): 0 1 1:100@A3

Kingspan Timber Solutions Ltd Eltisley Road, Great Gransden, Beds, SG19 3AR

Tel: 01767 676400 Fax: 01767 676444 E-mail: sales@potton.co.uk Web: www.potton.co.uk