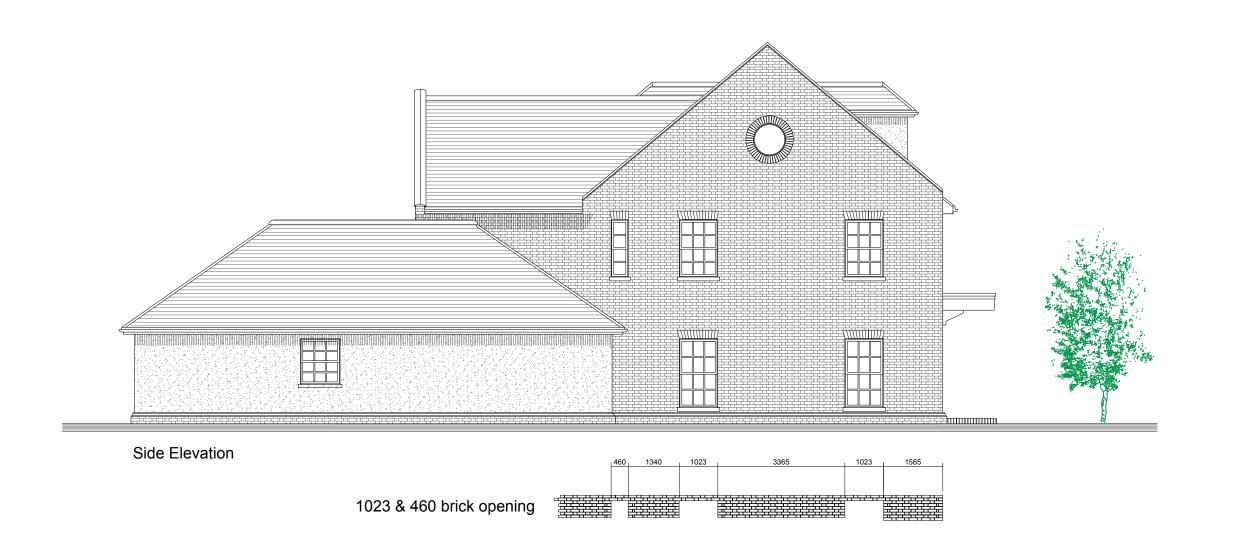

Side Elevation

| М    | 15/10/19 | Construction Issue                                | LS     | N/A      |
|------|----------|---------------------------------------------------|--------|----------|
| L    | 01/10/19 | Openings DF01,DF02,DF03,DG03 amended.             | DS     | N/A      |
| K    | 27/08/19 | Openings to suit Flemish Bond.                    | DS     | N/A      |
| J    | 18/07/19 | Building regs issue.                              | LS     | N/A      |
| 1    | 05/07/19 | Plinth added and revised soldier course @ windows | DS     | N/A      |
| Н    | 25/06/19 | Amends to structural openings                     | DS     | N/A      |
| Rev: | Date:    | Description:                                      | Drawn: | Checked: |

# Bespoke Dwelling

Drawing Title:

Rear and Side Elevations

Job Number: 18-050

E2 Μ

Drawing Scale (UNO): 0 1 1:100@A3

Kingspan Timber Solutions Ltd Eltisley Road, Great Gransden, Beds, SG19 3AR

Tel: 01767 676400 Fax: 01767 676444 E-mail: sales@potton.co.uk Web: www.potton.co.uk