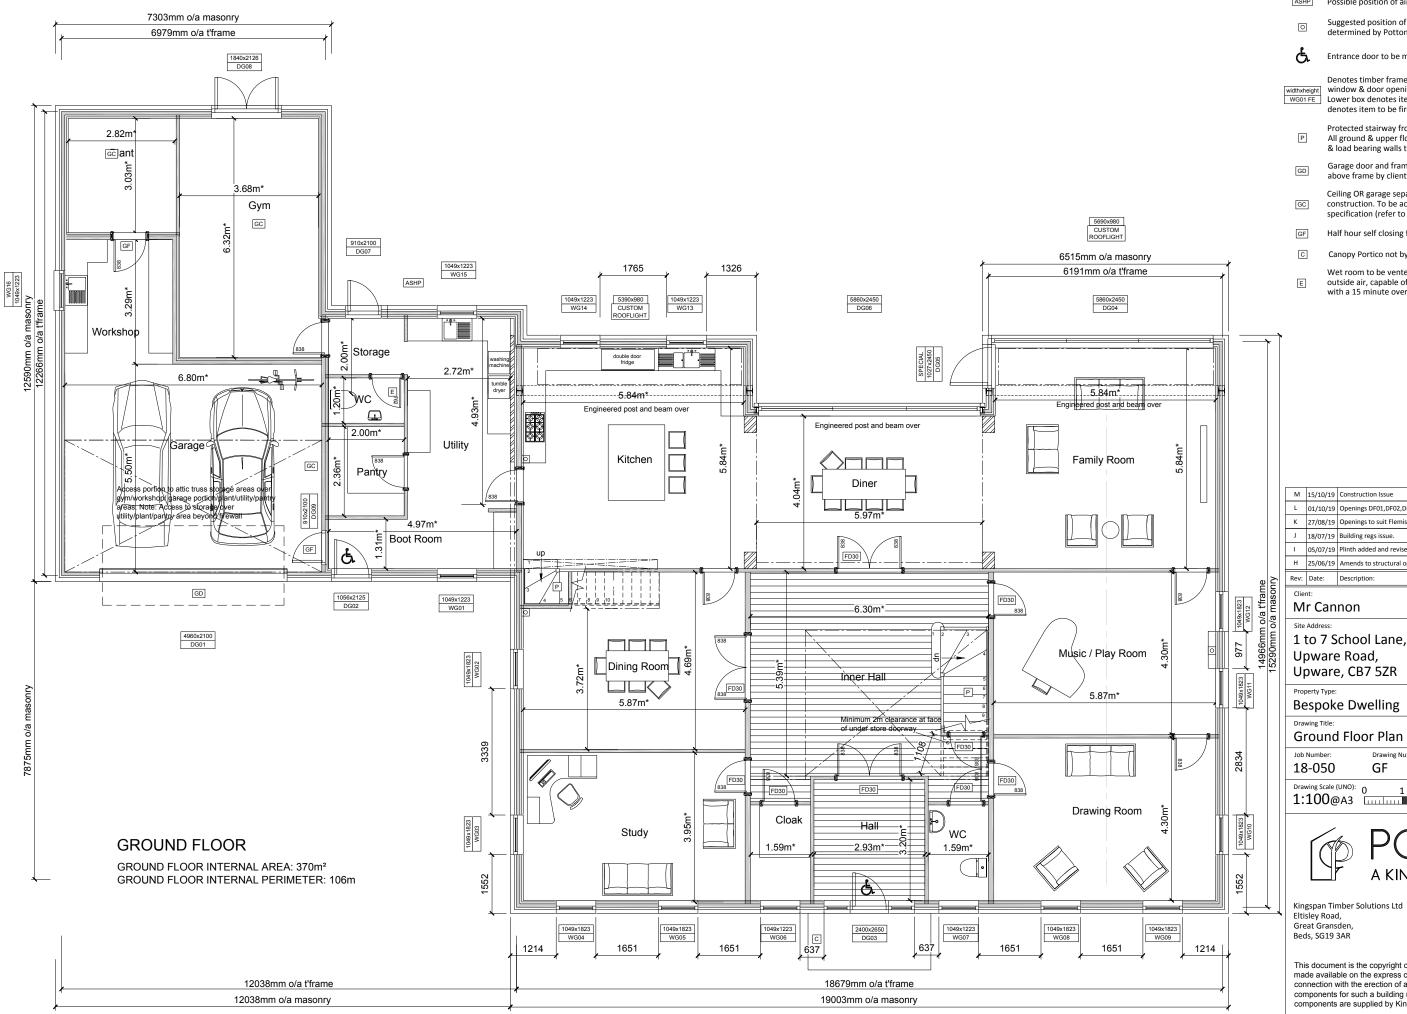

Key.

Possible position of air source heat pump if required.

Suggested position of soil vent pipe, actual position not determined by Potton.

Entrance door to be mobility compliant.

Denotes timber frame structural opening in millimetres for window & door openings

WG01 FE Lower box denotes item reference. 'FE' suffix, where shown, denotes item to be fire escape compliant.

> Protected stairway from 30min. fire resisting construction; All ground & upper floor ceilings, soffit to understair cupboard & load bearing walls to achieve 30min. fire resistance.

Garage door and frame not supplied by Potton. Fixing detail above frame by client.

Ceiling OR garage separating wall from 30min. fire resisting construction. To be achieved by appropriate plasterboard specification (refer to construction details)

Half hour self closing flush fire door.

Canopy Portico not by Potton

Wet room to be vented by mechanical extract fan ducted to outside air, capable of an extract rate of 6 litres per second with a 15 minute over-run and linked to the light switch.

| Rev: | Date:    | Description:                                      | Drawn: | Checked |
|------|----------|---------------------------------------------------|--------|---------|
| Н    | 25/06/19 | Amends to structural openings                     | DS     | N/A     |
| I    | 05/07/19 | Plinth added and revised soldier course @ windows | DS     | N/A     |
| J    | 18/07/19 | Building regs issue.                              | LS     | N/A     |
| K    | 27/08/19 | Openings to suit Flemish Bond.                    | DS     | N/A     |
| L    | 01/10/19 | Openings DF01,DF02,DF03,DG03 amended.             | DS     | N/A     |
| M    | 15/10/19 | Construction Issue                                | LS     | N/A     |

## Mr Cannon

Site Address:

1 to 7 School Lane, Upware Road, Upware, CB7 5ZR

Property Type:

18-050

GF

Drawing Scale (UNO): 0

Μ

Kingspan Timber Solutions Ltd Eltisley Road. Great Gransden Beds, SG19 3AR

Tel: 01767 676400 Fax: 01767 676444 E-mail: sales@potton.co.uk Web: www.potton.co.uk

This document is the copyright of Kingspan Timber Solutions Ltd, and is made available on the express condition that it shall not be used in connection with the erection of any building or the production of any components for such a building unless the building to be erected or the