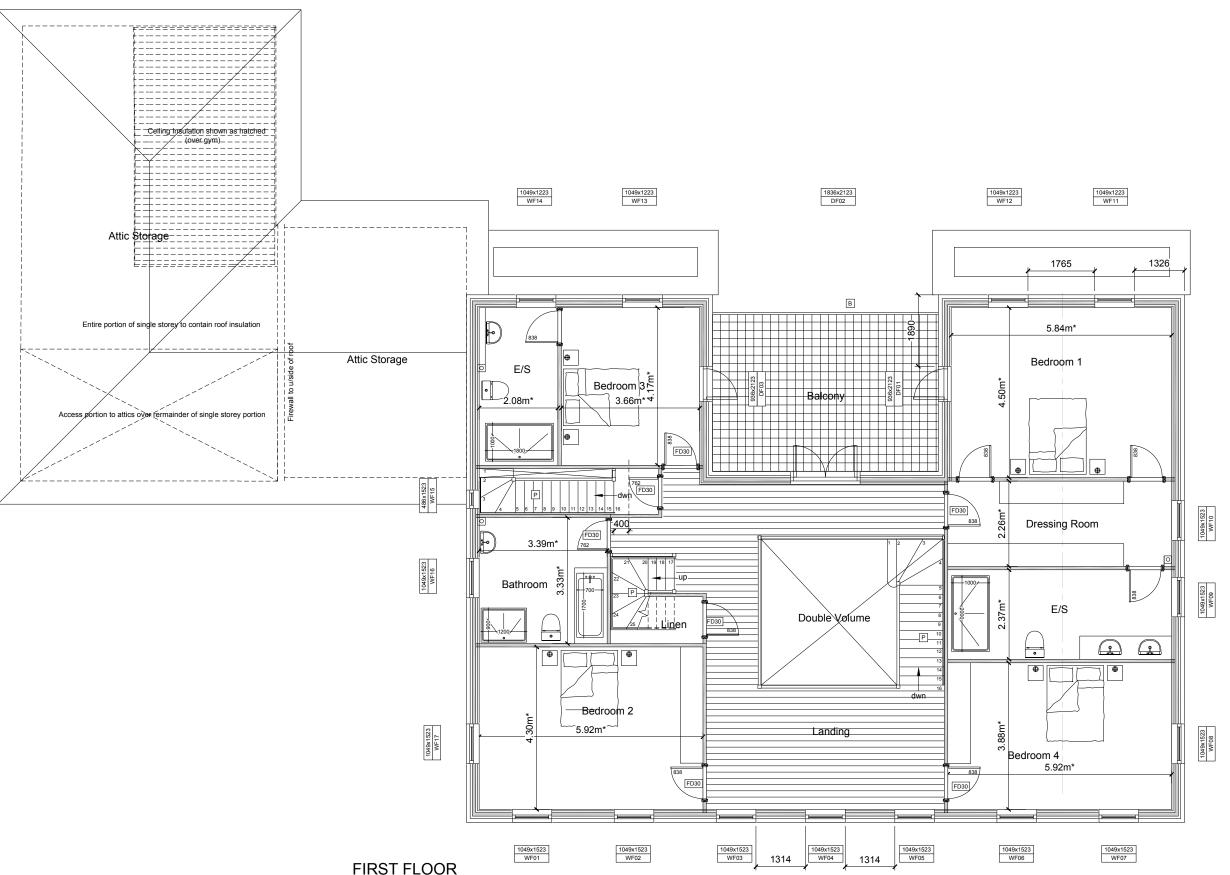

FIRST FLOOR INTERNAL AREA(incl. d.v.): 212m2 FIRST FLOOR INTERNAL PERIMETER: 73m

Key.

Suggested position of soil vent pipe, actual position not 0

В

Denotes timber frame structural opening in millimetres for window & door openings window & door openings
WG01 FE
Lower box denotes item reference. 'FE' suffix, where shown, denotes item to be fire escape compliant.

- Guarding height to balcony to be 1.1m, constructed to prevent 100mm sphere passing through balusters and such that children may not readily climb over (not by Potton).
- Protected stairway from 30min. fire resisting construction; All ground & upper floor ceilings, soffit to understair cupboard & load bearing walls to achieve 30min. fire resistance.

| М    | 15/10/19 | Construction Issue                                | LS     | N/A      |
|------|----------|---------------------------------------------------|--------|----------|
| L    | 01/10/19 | Openings DF01,DF02,DF03,DG03 amended.             | DS     | N/A      |
| К    | 27/08/19 | Openings to suit Flemish Bond.                    | DS     | N/A      |
| J    | 18/07/19 | Building regs issue.                              | LS     | N/A      |
| 1    | 05/07/19 | Plinth added and revised soldier course @ windows | DS     | N/A      |
| н    | 25/06/19 | Amends to structural openings                     | DS     | N/A      |
| Rev: | Date:    | Description:                                      | Drawn: | Checked: |

## Mr Cannon

Site Address:

1 to 7 School Lane, Upware Road, Upware, CB7 5ZR

Property Type:

Bespoke Dwelling

First Floor Plan Job Number:

18-050 Drawing Scale (UNO): 0

Revision

Drawing Number:

Kingspan Timber Solutions Ltd Eltisley Road, Great Gransden, Beds, SG19 3AR

Tel: 01767 676400 Fax: 01767 676444 E-mail: sales@potton.co.uk Web: www.potton.co.uk

This document is the copyright of Kingspan Timber Solutions Ltd, and is made available on the express condition that it shall not be used in connection with the erection of any building or the production of any components for such a building unless the building to be erected or the components are supplied by Kingspan Timber Solutions Ltd.