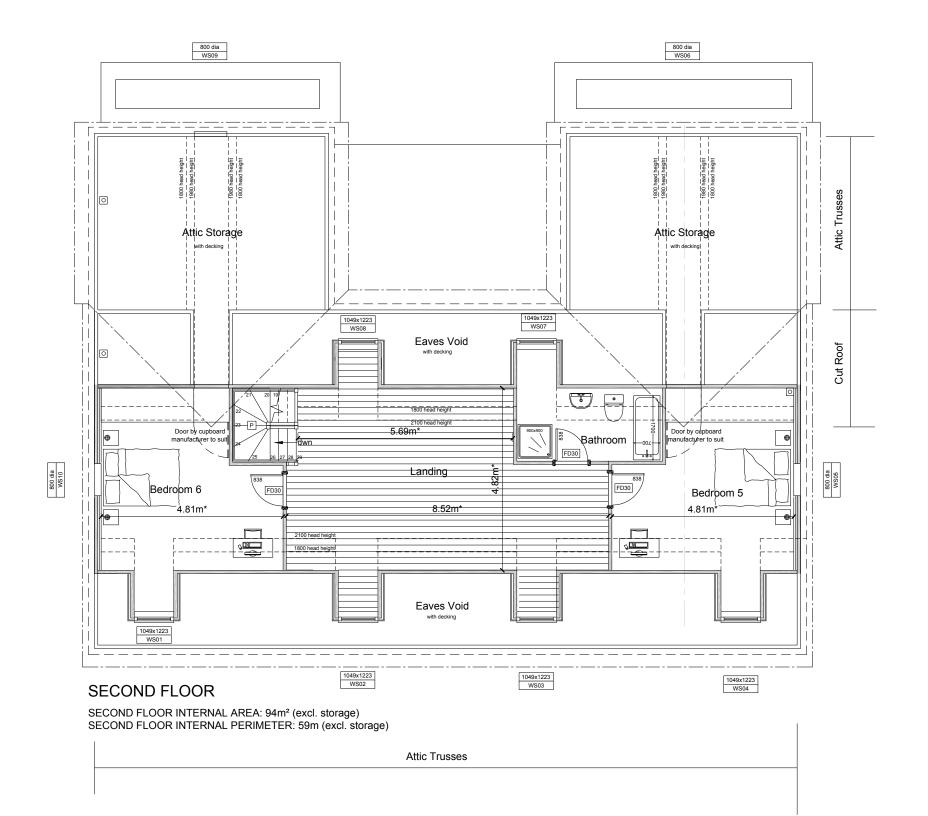

Key.

Suggested position of soil vent pipe, actual position not determined by Potton.

Denotes timber frame structural opening in millimetres for window & door openings
Lower box denotes item reference. 'FE' suffix, where shown, denotes item to be fire escape compliant.

Protected stairway from 30min. fire resisting construction; All ground & upper floor ceilings, soffit to understair cupboard & load bearing walls to achieve 30min. fire resistance.

| Rev: | Date:    | Description:                                      | Drawn: | Checked: |
|------|----------|---------------------------------------------------|--------|----------|
| Н    | 25/06/19 | Amends to structural openings                     | DS     | N/A      |
| 1    | 05/07/19 | Plinth added and revised soldier course @ windows | DS     | N/A      |
| J    | 18/07/19 | Building regs issue.                              | LS     | N/A      |
| К    | 27/08/19 | Openings to suit Flemish Bond.                    | DS     | N/A      |
| L    | 01/10/19 | Openings DF01,DF02,DF03,DG03 amended.             | DS     | N/A      |
| IVI  | 15/10/19 | Construction issue                                | LS     | N/A      |

## Mr Cannon

Site Address:

1 to 7 School Lane, Upware Road, Upware, CB7 5ZR

Property Type:

## Bespoke Dwelling

rawing Titl

Second Floor Plan

Job Number: Drawing Number: 18-050 SF

Drawing Scale (UNO): 0 1 1:100@A3

Revision

М

Kingspan Timber Solutions Ltd Eltisley Road, Great Gransden, Beds, SG19 3AR Tel: 01767 676400 Fax: 01767 676444 E-mail: sales@potton.co.uk Web: www.potton.co.uk

This document is the copyright of Kingspan Timber Solutions Ltd, and is made available on the express condition that it shall not be used in connection with the erection of any building or the production of any components for such a building unless the building to be erected or the components are supplied by Kingspan Timber Solutions Ltd.