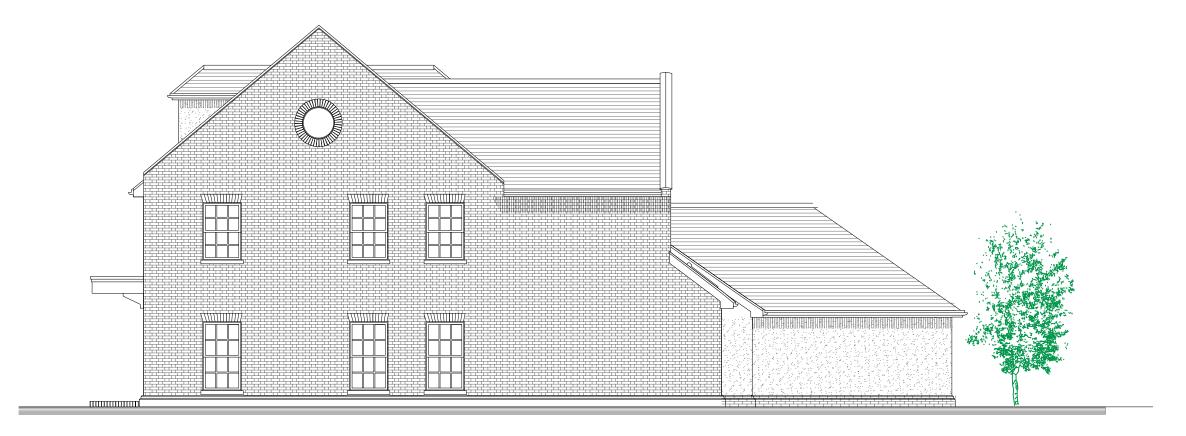

Side Elevation

| М    | 15/10/19 | Construction Issue                                | LS     | N/A      |
|------|----------|---------------------------------------------------|--------|----------|
| L    | 01/10/19 | Openings DF01,DF02,DF03,DG03 amended.             | DS     | N/A      |
| K    | 27/08/19 | Openings to suit Flemish Bond.                    | DS     | N/A      |
| J    | 18/07/19 | Building regs issue.                              | LS     | N/A      |
| 1    | 05/07/19 | Plinth added and revised soldier course @ windows | DS     | N/A      |
| Н    | 25/06/19 | Amends to structural openings                     | DS     | N/A      |
| Rev: | Date:    | Description:                                      | Drawn: | Checked: |

## Mr Cannon

Site Address:

1 to 7 School Lane, Upware Road, Upware, CB7 5ZR

Property Type:

# Bespoke Dwelling

Front Elevations (Flemish Bond Proposal

Job Number: 18-050

Drawing Scale (UNO): 0

1:100@A3 LILLIAN

Μ

Kingspan Timber Solutions Ltd Eltisley Road, Great Gransden, Beds, SG19 3AR

Tel: 01767 676400 Fax: 01767 676444 E-mail: sales@potton.co.uk Web: www.potton.co.uk